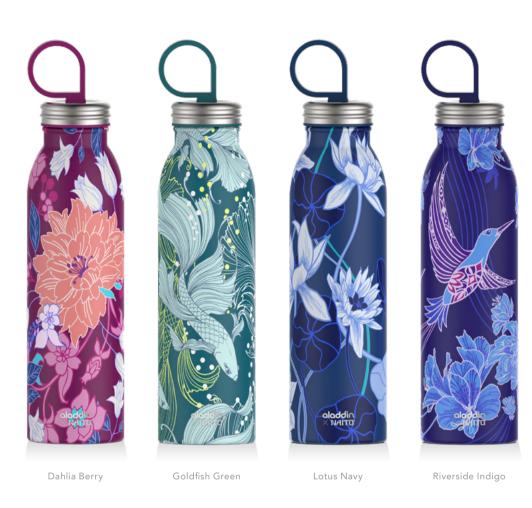

## aladdin<sub>®</sub> X NAITU

Naito is a cutting edge Japanese artist and designer living in Berlin who has achieved worldwide recognition after collaborations with well-known brands.

> Aladdin and its Sustain Promise inspired him to team-up on this exciting partnership. The new Aladdin X Naito collection is the perfect canvas for his beautiful and elegant artwork bringing the best of both worlds; 4 exclusive designs on the new yet iconic Chilled Thermavac™ Water Bottles.

> The latest Aladdin sustainable bottle for those who want zero compromises in their urban on the go world while staying hydrated in style.

## Chilled Thermavac™ Stainless Steel Water Bottle

0.55L

Cool water bottle that keeps water cold for hours so you stay hydrated throughout the day without single-use plastics wherever you are.

• Smooth drinking spout