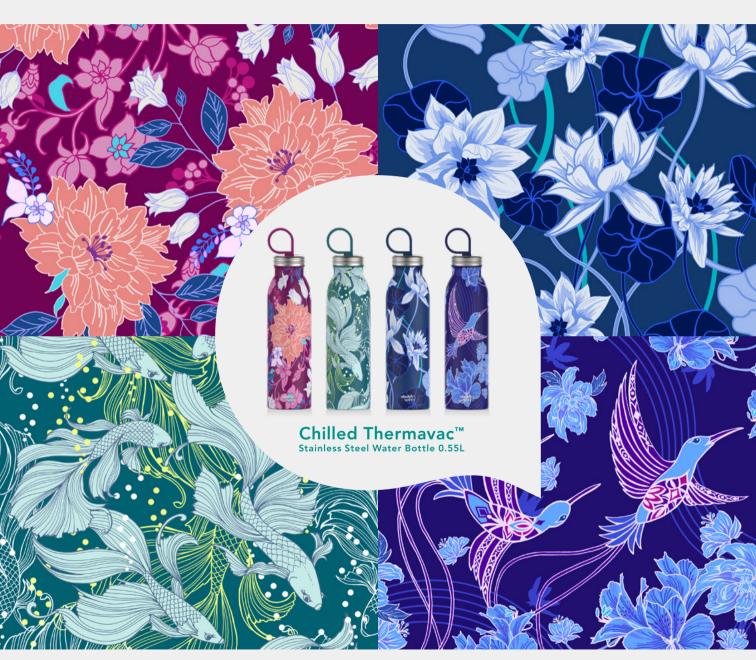

## aladdin<sub>®</sub> X NAITU

Naito is a cutting edge Japanese artist and designer living in Berlin who has achieved worldwide recognition after collaborations with well-known brands.

> Aladdin and its Sustain Promise inspired him to team-up on this exciting partnership. The new Aladdin X Naito collection is the perfect canvas for his beautiful and elegant artwork bringing the best of both worlds; 4 exclusive designs on the new yet iconic Chilled Thermavac™ Water Bottles.

> The latest Aladdin sustainable bottle for those who want zero compromises in their urban on the go world while staying hydrated in style.

## Chilled Thermavac™ Stainless Steel Water Bottle

0.55L

Cool water bottle that keeps water cold for hours so you stay hydrated throughout the day without single-use plastics wherever you are.

• Smooth drinking spout